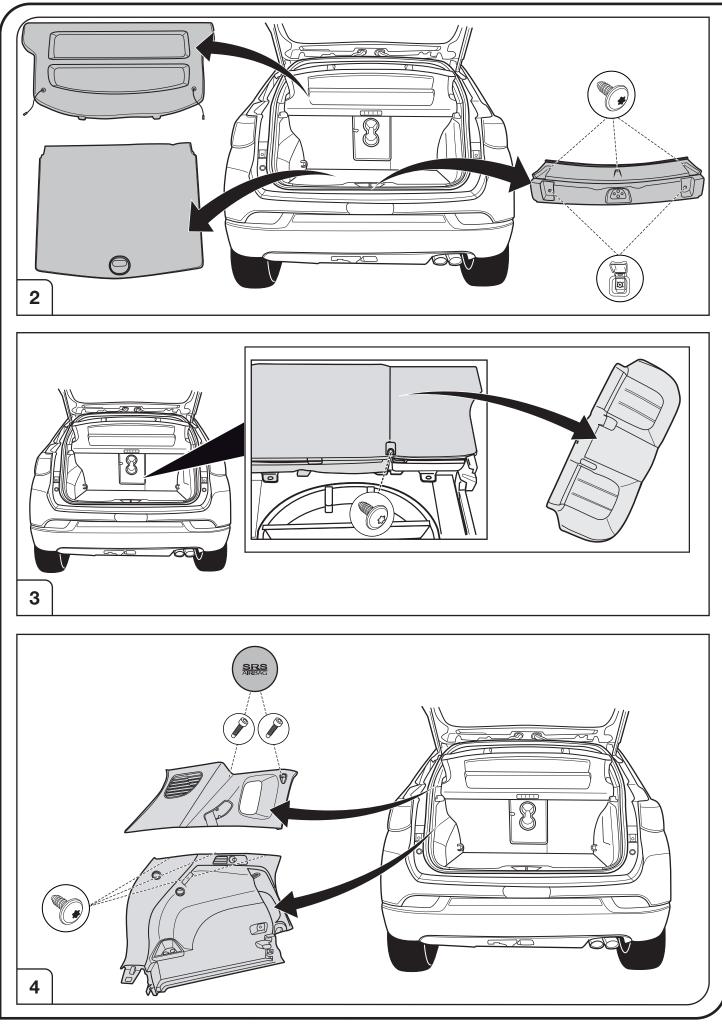

+        | Charging wire for trailer battery /<br>13pin socket, chamber 10 |
|            | Trailer / trailer recognition                                   |
| B+/30      | Permanent current power supply                                  |
|            | Ground or Earth (31)                                            |
| Θ          | Ground connection battery terminal lug                          |
| •          | Positive connection battery terminal lug                        |
|            |                                                                 |





3/19

Right Connections UK Ltd Unit 503 Queensway Business Park TELFORD TF1 7UL UK

SALES: +44 (0)1952 608750 - Option 1 TECHNICAL: +44 (0)1952 608750 - Option 2

Web: www.rightconnections.co.uk Email: Technical@rightconnect.co.uk



SALES: +44 (0)1952 608750 - Option 1 TECHNICAL: +44 (0)1952 608750 - Option 2

Web: www.rightconnections.co.uk Email: Technical@rightconnect.co.uk



Right Connections UK Ltd Unit 503 Queensway Business Park TELFORD TF1 7UL UK

SALES: +44 (0)1952 608750 - Option 1 TECHNICAL: +44 (0)1952 608750 - Option 2

Web: www.rightconnections.co.uk Email: Technical@rightconnect.co.uk



SALES: +44 (0)1952 608750 - Option 1 TECHNICAL: +44 (0)1952 608750 - Option 2

Web: www.rightconnections.co.uk Email: Technical@rightconnect.co.uk



SALES: +44 (0)1952 608750 - Option 1 TECHNICAL: +44 (0)1952 608750 - Option 2

Web: www.rightconnections.co.uk Email: Technical@rightconnect.co.uk



Right Connections UK Ltd Unit 503 Queensway Business Park TELFORD TF1 7UL UK

SALES: +44 (0)1952 608750 - Option 1 TECHN