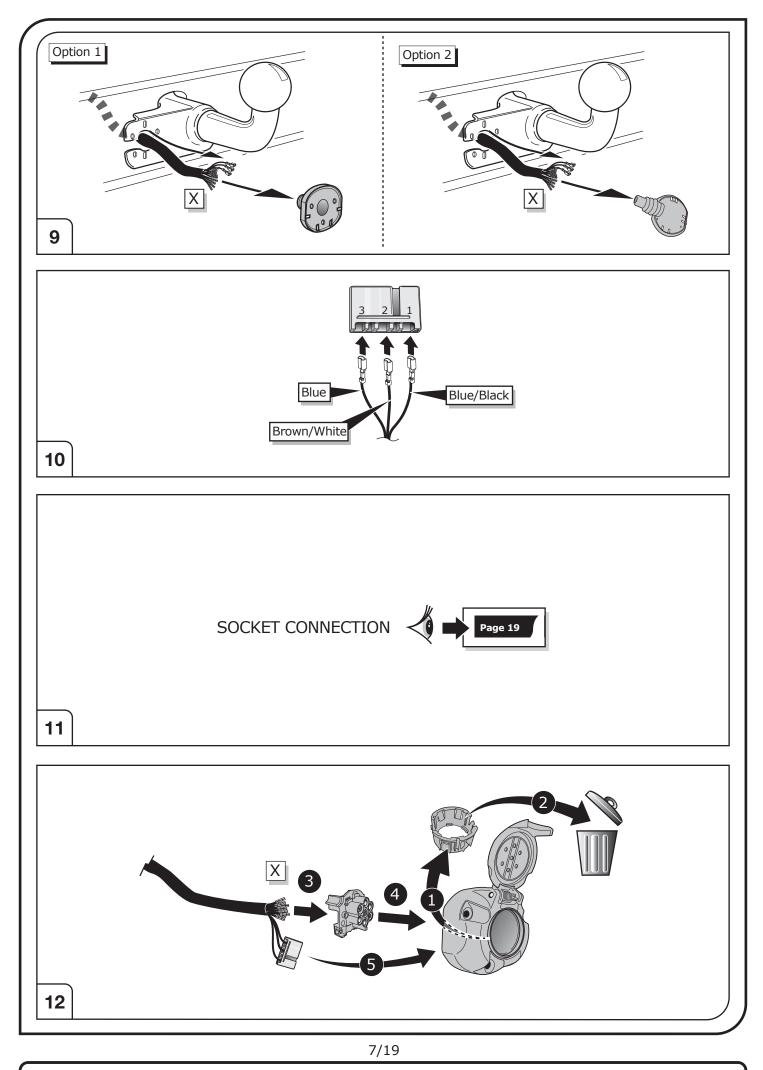

#### SYMBOL EXPLANATION

| -ݣ         | Left (58-L) respectively<br>Right (58-R) tail light             |
|------------|-----------------------------------------------------------------|
| 54 (STOP)  | Stop light (54) /<br>high mounted, third stop light (54)        |
|            | Turn signal indicator left                                      |
|            | Turn signal indicator right                                     |
| ()≢        | Rear fog light(s)                                               |
| Reverse 05 | Reversing light(s)                                              |
| 30+        | Permanent power supply /<br>13pin socket, chamber 9             |
| 15+        | Charging wire for trailer battery /<br>13pin socket, chamber 10 |
|            | Trailer / trailer recognition                                   |
| B+/30      | Permanent current power supply                                  |
|            | Ground or Earth (31)                                            |
| Θ          | Ground connection battery terminal lug                          |
| •          | Positive connection battery terminal lug                        |
|            |                                                                 |