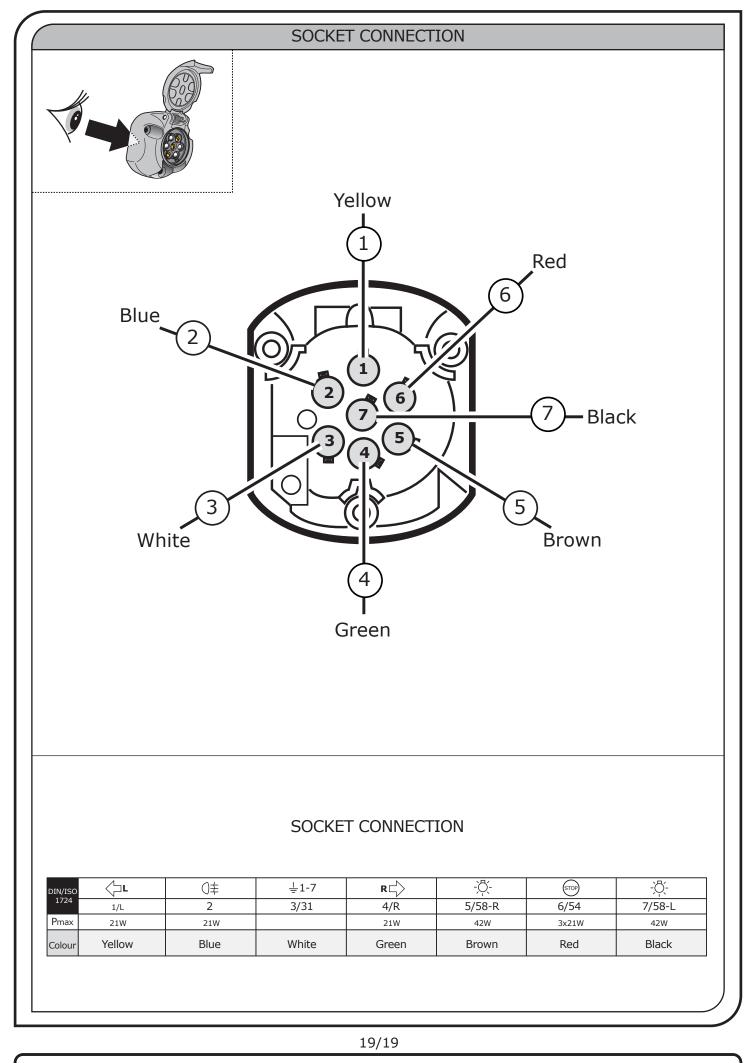

#### SYMBOL EXPLANATION

| -ݣ         | Left (58-L) respectively<br>Right (58-R) tail light             |
|------------|-----------------------------------------------------------------|
| 54 (STOP)  | Stop light (54) /<br>high mounted, third stop light (54)        |
|            | Turn signal indicator left                                      |
|            | Turn signal indicator right                                     |
| ()≢        | Rear fog light(s)                                               |
| Reverse 05 | Reversing light(s)                                              |
| 30+        | Permanent power supply /<br>13pin socket, chamber 9             |
| 15+        | Charging wire for trailer battery /<br>13pin socket, chamber 10 |
|            | Trailer / trailer recognition                                   |
| B+/30      | Permanent current power supply                                  |
|            | Ground or Earth (31)                                            |
| Θ          | Ground connection battery terminal lug                          |
| •          | Positive connection battery terminal lug                        |
|            |                                                                 |