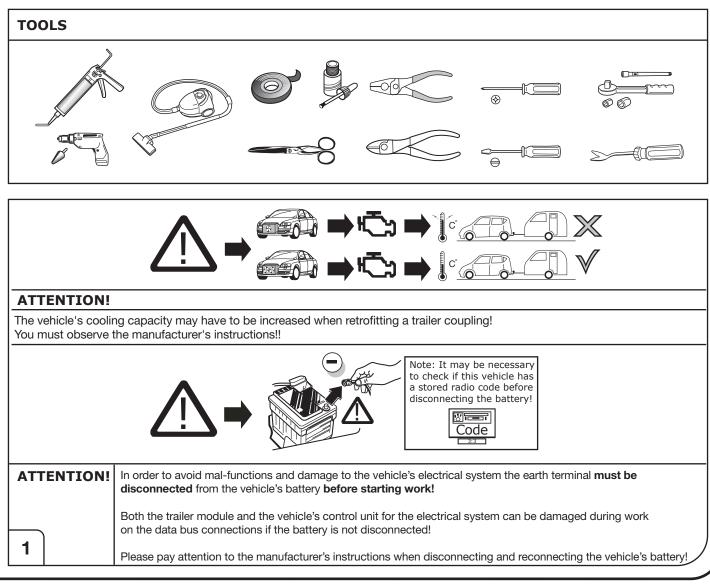

# **IMPORTANT!**

This electric kit has to be installed by a professional workshop or a suitable qualified person.

The installation instructions must have been read and fully understood before the start of any installation. Please contact your wiring kit provider or the hotline shown in the footer should you need assistance!

Make sure the vehicle is approved/homologated by the manufacturer to tow a trailer!

Also please check that there is a definite compatibility between this vehicle and the electric kit!

Following the installation of the electric kit, the fitting instructions should be kept together with the vehicle service document and vehicle handbook. The fitting instructions contain important information relating to the use and function of the towing kit as well as for any diagnostic or activation process, that might have to be repeated in the future (e.g. after the performance of a vehicle software update).

All warranty claims will be forfeited if the electric kit or components contained therein are used incorrectly or modified. If a towing socket adaptor has been used to connect to the trailer or bike rack, this must be removed from the trailer socket once the trailer or bike rack has been disconnected.

If the trailer or bike rack is not equipped with a rear fog lamp, depending on the towing vehicle type, the correct function of the towing kit cannot be guaranteed. In such cases, a rear fog lamp should be retro fitted.

This towing electric kit will not be covered under warranty if any technical or electrical modifications or software updates have been performed by the vehicle manufacturer after the initial commissioning of the kit. That applies especially to modifications or updates which may cause malfunctions in the trailer socket or any other part of the trailer electrical equipment!

Depending on the type of trailer module used in this electric kit, diagnostic interrogation with the vehicle's electrical system may be limited or will not function. The error memory inside the trailer module may not be able to be accessed by vehicle manufacturers diagnostic system.

Error logs relating to the trailer electrical equipment, that may be generated in the vehicle manufacturers diagnostic system as a result of a test procedure, may be due to the incorrect installation of the towing electric kit or the false activation of the trailer module.

We always recommend whenever possible, the following troubleshooting process:

→ An analysis of the vehicle's error memory and possibly clearing of all faults before the start of the installation!

- → Try disconnecting the trailer module from the towing harness and re-start the fault clearing process!
- ➔ If in doubt, limit the time for troubleshooting to a max of 0,5 hours and call our Technical Support Team!

Please follow our instructions carefully and always test the towing electrics using a true lighting board or a specifically designed bulb tester. If an LED tester is used, ensure it is equipped with correct load resistors or malfunctions will occur!