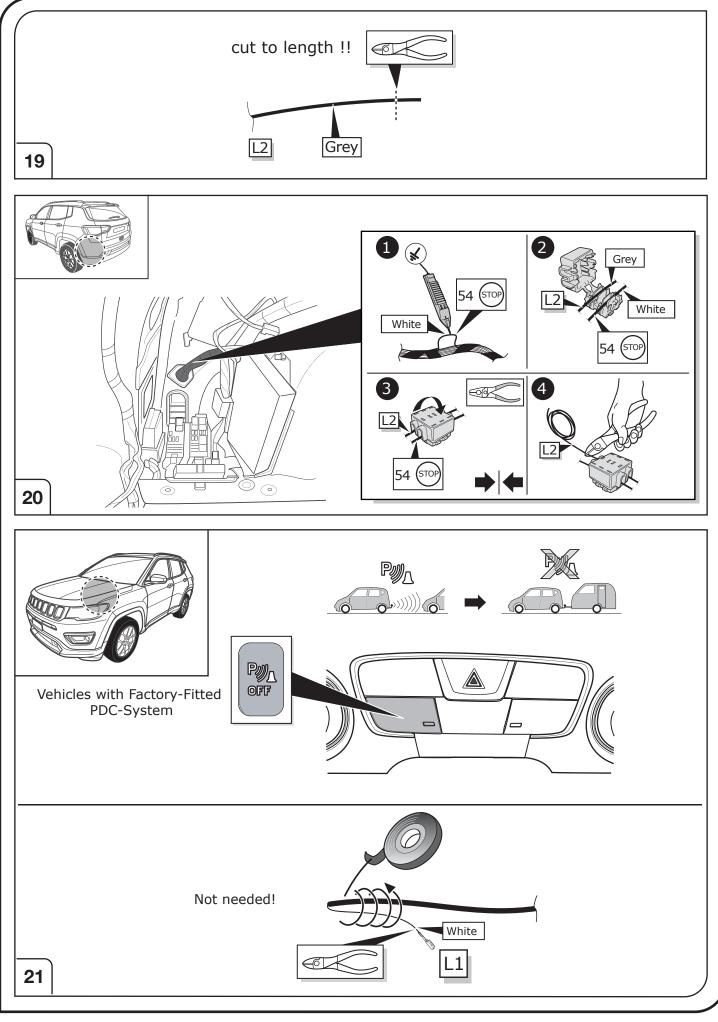

#### SYMBOL EXPLANATION

| -ݣ         | Left (58-L) respectively<br>Right (58-R) tail light             |
|------------|-----------------------------------------------------------------|
| 54 (STOP)  | Stop light (54) /<br>high mounted, third stop light (54)        |
|            | Turn signal indicator left                                      |
|            | Turn signal indicator right                                     |
| ()≢        | Rear fog light(s)                                               |
| Reverse 05 | Reversing light(s)                                              |
| 30+        | Permanent power supply /<br>13pin socket, chamber 9             |
| 15+        | Charging wire for trailer battery /<br>13pin socket, chamber 10 |
|            | Trailer / trailer recognition                                   |
| B+/30      | Permanent current power supply                                  |
|            | Ground or Earth (31)                                            |
| Θ          | Ground connection battery terminal lug                          |
| •          | Positive connection battery terminal lug                        |
|            |                                                                 |