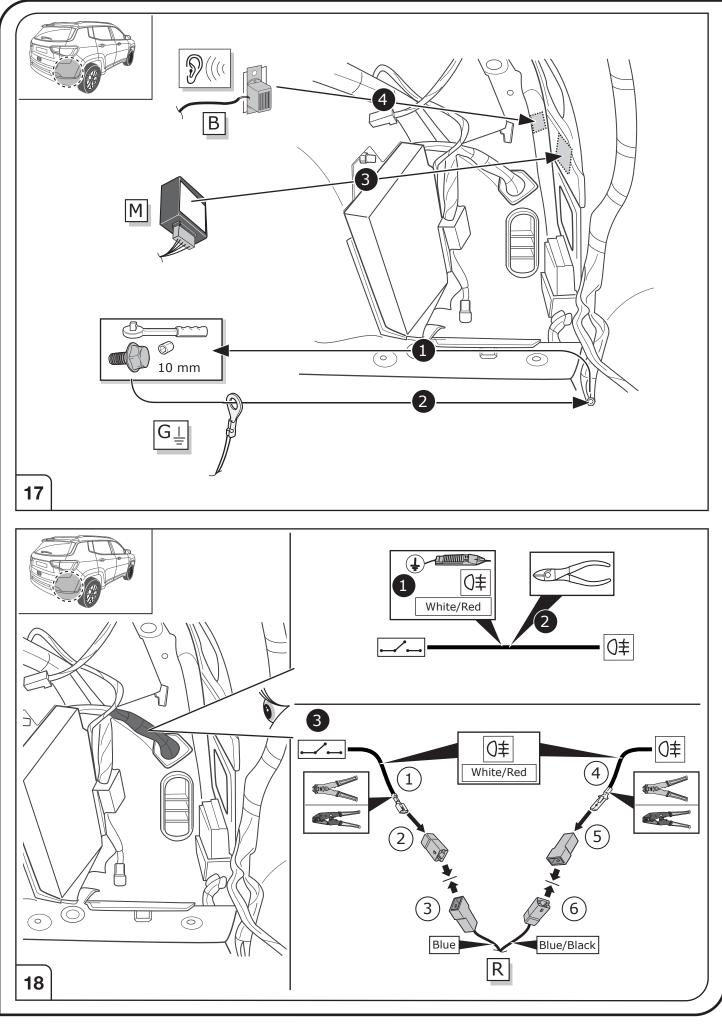

#### SYMBOL EXPLANATION

| -ݣ         | Left (58-L) respectively<br>Right (58-R) tail light             |
|------------|-----------------------------------------------------------------|
| 54 (STOP)  | Stop light (54) /<br>high mounted, third stop light (54)        |
|            | Turn signal indicator left                                      |
|            | Turn signal indicator right                                     |
| ()≢        | Rear fog light(s)                                               |
| Reverse 05 | Reversing light(s)                                              |
| 30+        | Permanent power supply /<br>13pin socket, chamber 9             |
| 15+        | Charging wire for trailer battery /<br>13pin socket, chamber 10 |
|            | Trailer / trailer recognition                                   |
| B+/30      | Permanent current power supply                                  |
|            | Ground or Earth (31)                                            |
| Θ          | Ground connection battery terminal lug                          |
| •          | Positive connection battery terminal lug                        |
|            |                                                                 |