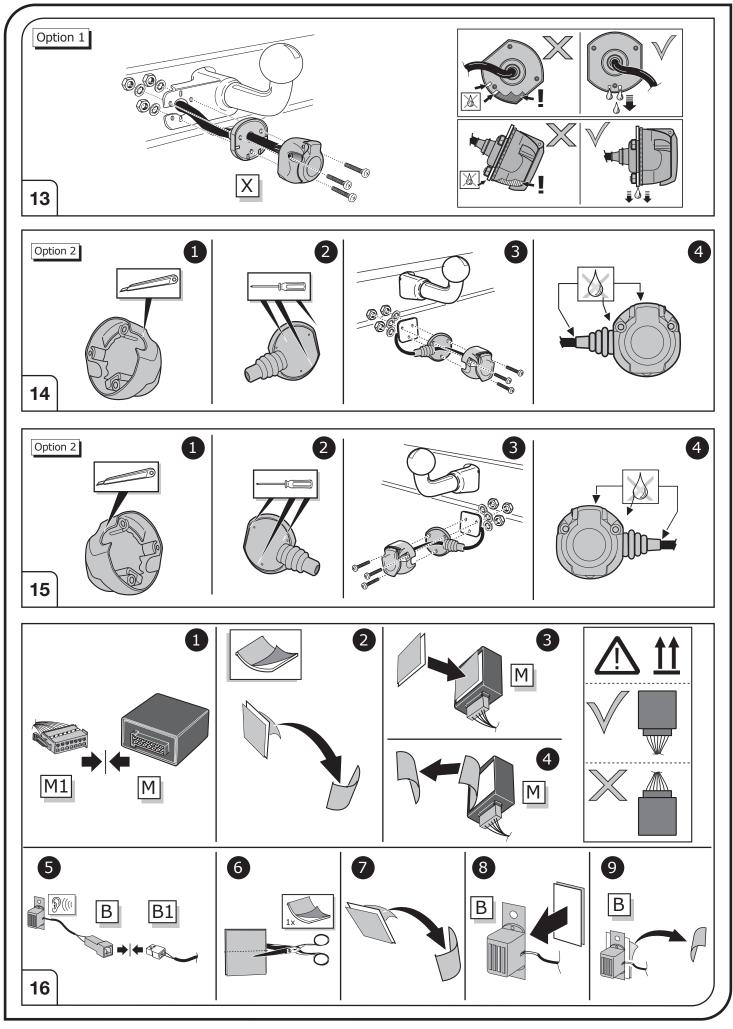

#### SYMBOL EXPLANATION

| -ݣ         | Left (58-L) respectively<br>Right (58-R) tail light             |
|------------|-----------------------------------------------------------------|
| 54 (STOP)  | Stop light (54) /<br>high mounted, third stop light (54)        |
|            | Turn signal indicator left                                      |
|            | Turn signal indicator right                                     |
| ()≢        | Rear fog light(s)                                               |
| Reverse 05 | Reversing light(s)                                              |
| 30+        | Permanent power supply /<br>13pin socket, chamber 9             |
| 15+        | Charging wire for trailer battery /<br>13pin socket, chamber 10 |
|            | Trailer / trailer recognition                                   |
| B+/30      | Permanent current power supply                                  |
|            | Ground or Earth (31)                                            |
| Θ          | Ground connection battery terminal lug                          |
| •          | Positive connection battery terminal lug                        |
|            |                                                                 |