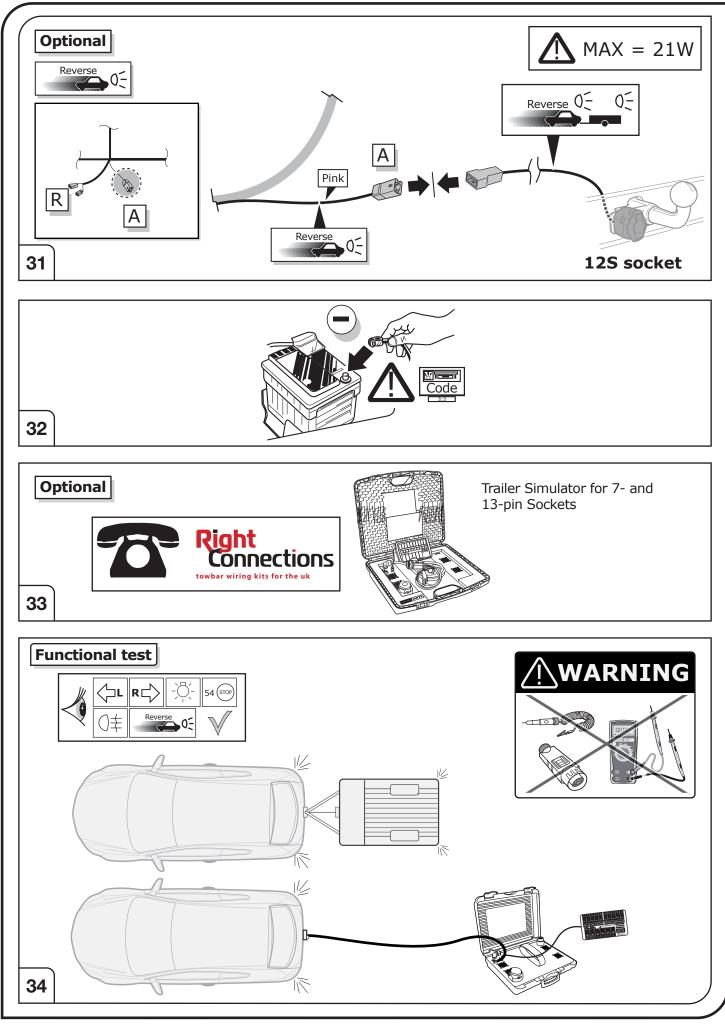

Please follow our instructions carefully and always test the towing electrics using a true lighting board or a specifically designed bulb tester. If an LED tester is used, ensure it is equipped with correct load resistors or malfunctions will occur!