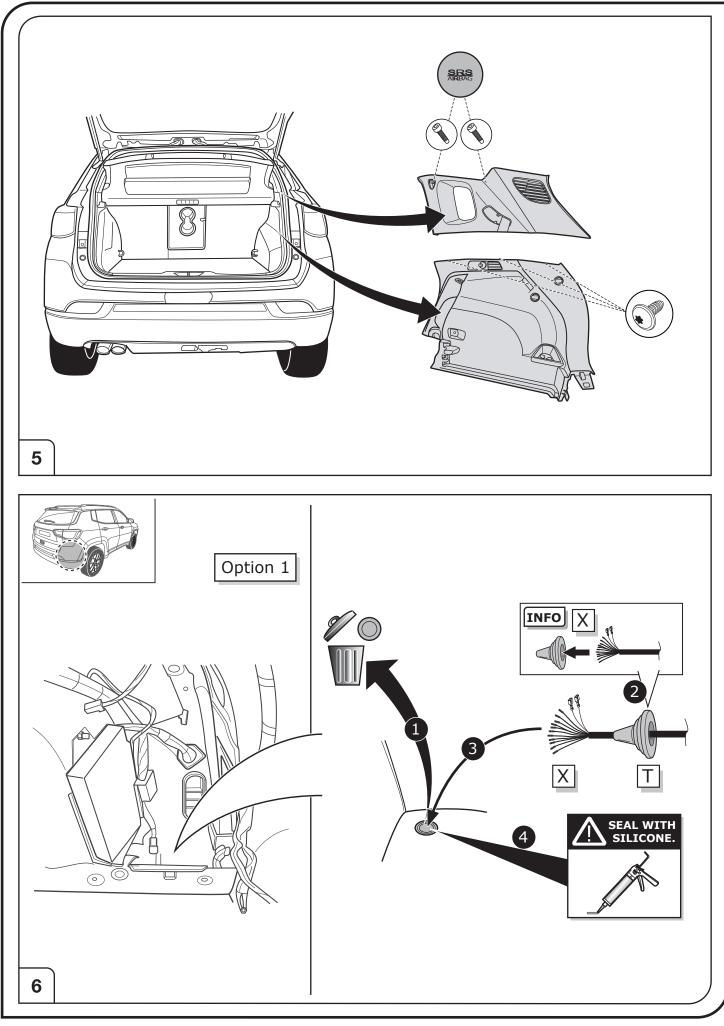

|
| B+/30      | Permanent current power supply                                  |
|            | Ground or Earth (31)                                            |
| Θ          | Ground connection battery terminal lug                          |
| •          | Positive connection battery terminal lug                        |
|            |                                                                 |





3/19

Right Connections UK Ltd Unit 503 Queensway Business Park TELFORD TF1 7UL UK

SALES: +44 (0)1952 608750 - Option 1 TECHNICAL: +44 (0)1952 608750 - Option 2

Web: www.rightconnections.co.uk Email: Technical@rightconnect.co.uk



SALES: +44 (0)1952 608750 - Option 1 TECHNICAL: +44 (0)1952 608750 - Option 2

Web: www.rightconnections.co.uk Email: Technical@rightconnect.co.uk



Right Connections UK Ltd Unit 503 Queensway Business Park TELFORD TF1 7UL UK

SALES: +44 (0)1952 608750 - Option 1 TECHNICAL: +44 (0)1952 608750 - Option 2

Web: www.rightconnections.co.uk Email: Technical@rightconnect.co.uk



SALES: +44 (0)1952 608750 - Option 1 TECHNICAL: +44 (0)1952 608750 - Option 2

Web: www.rightconnections.co.uk Email: Technical@rightconnect.co.uk



SALES: +44 (0)1952 608750 - Option 1 TECHNICAL: +44 (0)1952 608750 - Option 2

Web: www.rightconnections.co.uk Email: Technical@rightconnect.co.uk



Right Connections UK Ltd Unit 503 Queensway Business Park TELFORD TF1 7UL UK

SALES: +44 (0)1952 608750 - Option 1 TECHNICAL: +44 (0)1952 608750 - Option 2

Web: www.rightconnections.co.uk Email: Technical@rightconnect.co.uk



Right Connections UK Ltd Unit 503 Queenswa