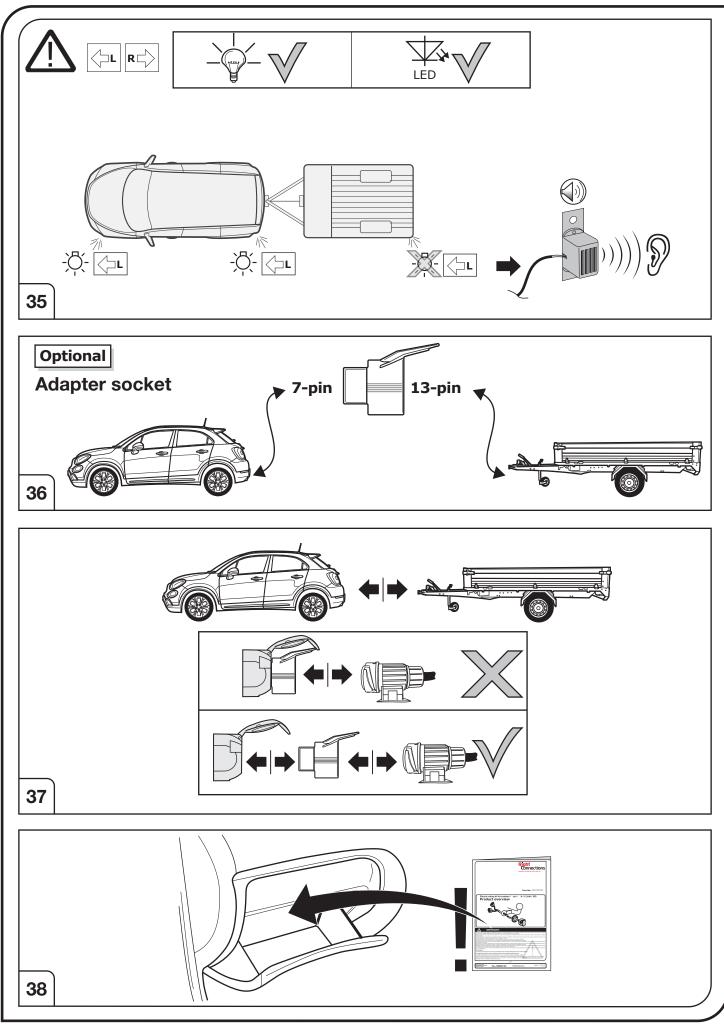

Please follow our instructions carefully and always test the towing electrics using a true lighting board or a specifically designed bulb tester. If an LED tester is used, ensure it is equipped with correct load resistors or malfunctions will occur!