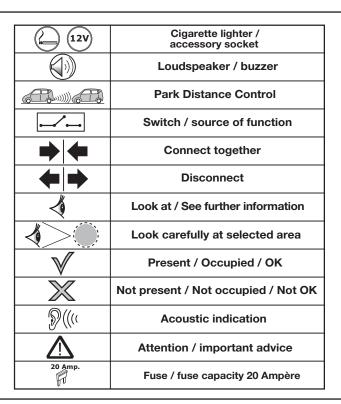

#### SYMBOL EXPLANATION

| -ݣ         | Left (58-L) respectively<br>Right (58-R) tail light             |
|------------|-----------------------------------------------------------------|
| 54 (STOP)  | Stop light (54) /<br>high mounted, third stop light (54)        |
|            | Turn signal indicator left                                      |
|            | Turn signal indicator right                                     |
| ()≢        | Rear fog light(s)                                               |
| Reverse 05 | Reversing light(s)                                              |
| 30+        | Permanent power supply /<br>13pin socket, chamber 9             |
| 15+        | Charging wire for trailer battery /<br>13pin socket, chamber 10 |
|            | Trailer / trailer recognition                                   |
| B+/30      | Permanent current power supply                                  |
|            | Ground or Earth (31)                                            |
| Θ          | Ground connection battery terminal lug                          |
| •          | Positive connection battery terminal lug                        |
|            |                                                                 |